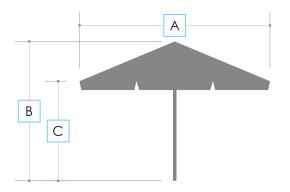

Check out how to open this parasol

| Size            | 2 x 3 m                                                                                    | 3 x 4 m                                                                                    |
|-----------------|--------------------------------------------------------------------------------------------|--------------------------------------------------------------------------------------------|
| Dimensions [mm] | A <sub>1</sub> : 2000<br>A <sub>2</sub> : 3000<br>B: 2870<br>C: 2370<br>D: 1340<br>E: 3220 | A <sub>1</sub> : 3000<br>A <sub>2</sub> : 4000<br>B: 2960<br>C: 2370<br>D: 1000<br>E: 3530 |