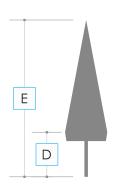

Check out how to open this parasol

| Size            | 2 x 3 m                                                                                    | 3 x 4 m                                                                                    |
|-----------------|--------------------------------------------------------------------------------------------|--------------------------------------------------------------------------------------------|
| Dimensions [mm] | A <sub>1</sub> : 2000<br>A <sub>2</sub> : 3000<br>B: 2870<br>C: 2370<br>D: 1340<br>E: 3220 | A <sub>1</sub> : 3000<br>A <sub>2</sub> : 4000<br>B: 2960<br>C: 2370<br>D: 1000<br>E: 3530 |