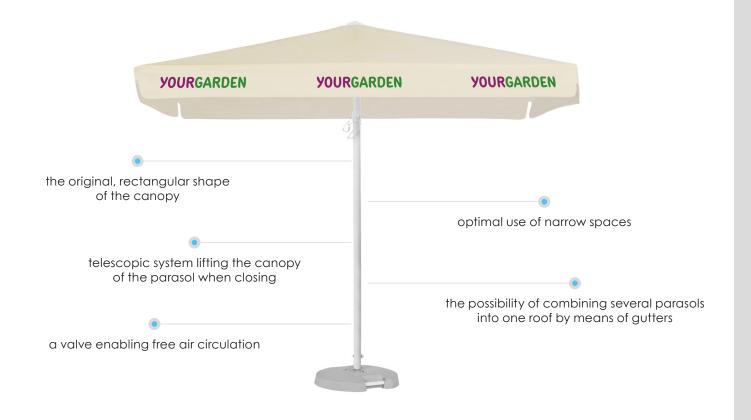

## Canopy finish

with valance

without valance

with valve

| Size           | 2 x 3 m           | 3 x 4 m |
|----------------|-------------------|---------|
| Opening system | telescopic-handle |         |

|               | Canopy finish |               |
|---------------|---------------|---------------|
| Vent          | -             | as a standard |
| Without valve | as a standard | as option     |
| Second roof   |               | _             |

## Optional:

+ Mobile set for parasol bases

+ Protective cover

+ Rain gutters

+ Lighting

PD600RS

PDZ

PD700MR